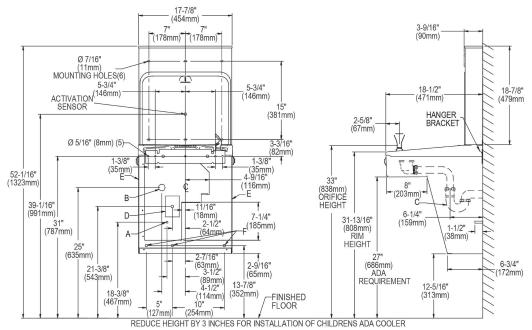

## **Technical Details**

| Finish                  | Stainless Steel                                                                      |
|-------------------------|--------------------------------------------------------------------------------------|
| Power                   | 220V/50Hz                                                                            |
| Bubbler Style           | Double Bubbler                                                                       |
| Activation by           | Electronic Bottle Filler Sensor With<br>Mechanical Front And Side Bubbler<br>Pushbar |
| Mounting Type           | Wall Mount (On Wall)                                                                 |
| Chilling Option         | 30.28 LPH                                                                            |
| Full Load Amps          | 5.5                                                                                  |
| Rated Watts             | 260                                                                                  |
| Dimensions (L x W x H)  | 45.72cm x 46.99cm x 100.49cm                                                         |
| Approx. Shipping Weight | 34kgs                                                                                |
| Installation Location   | Indoor                                                                               |