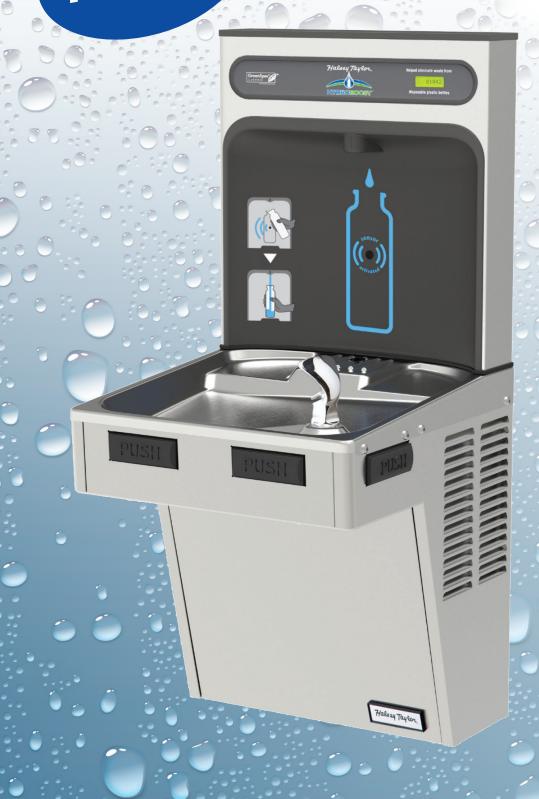

## HYDROBOOST

DRINKING FOUNTAIN & BOTTLE FILLING STATION

The thirst quenchers!

The Halsey Taylor HydroBoost Bottle Filling Station delivers a clean quick water bottle fill and enhances sustainability by minimizing our dependency on disposable plastic bottles. Complete cooler and bottle filling station in a consolidated space saving DDA compliant design. Bottle Filler features sanitary no-touch sensor activation with automatic 20-second shut-off timer.

## **Product features**

- Touchless, sensor activation (bottle filler) designed for easy use; easy-to-operate push-bar activation (bubbler).
- Fill rate is 249.84 LPH.
- High-performance compressor & insulation greatly reduce energy consumption. GreenSpec listed & badged to demonstrate a commitment to sustainability.
- Green Counter<sup>™</sup> informs user of number of 600ml plastic water bottles saved from

- waste.
- Laminar flow provides clean fill with minimal splash.
- Silver ion antimicrobial protection on key plastic components to inhibit the growth of mould and mildew.
- Real drain system eliminates standing water.
- Exclusive Double Bubbler™
  which projects two separate
  streams that converge to form
  a fuller, more satisfying drink.
- · Rated for indoor use.